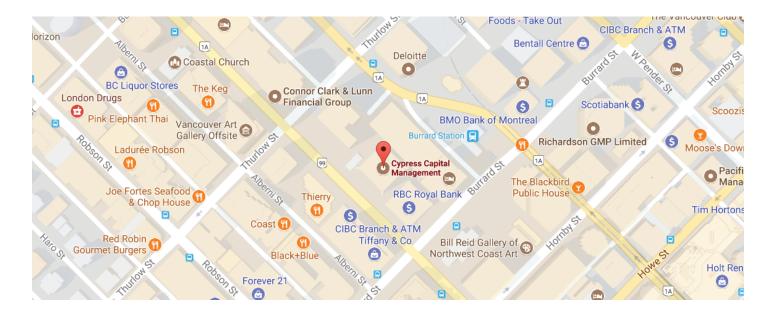

## Cypress Capital Management is located in Suite #1700, 1055 W Georgia St.

## **Parking Directions**

Our offices are located directly above the Burrard Skytrain Station and an easy 5 minute walk from the City Centre Canada Line Station

If you driving there is ample parking in the Royal Centre paid parkade located underneath the Royal Centre/Hyatt Hotel. Keep your ticket and Cypress will cover the cost of parking.

The parkade is most easily accessed off of Burrard Street. If you are traveling South on Burrard (away from the Convention Centre) turn right into the parkade under the Hyatt Hotel. If you are travelling North it is best to turn left onto Melville Street and access the parkade off of Melville.